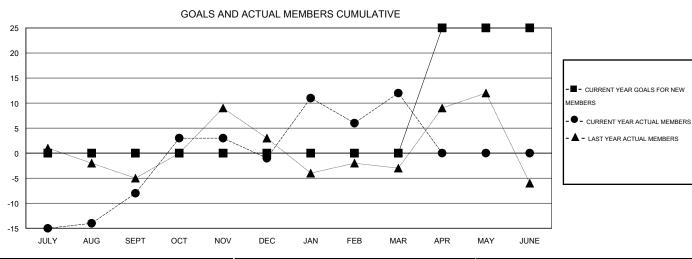

## LOCATION MINNESOTA

GMT CA 1

| Clubs                       |                  |                   |                  |                  | Members                     |                    |                                     |                    |                  |
|-----------------------------|------------------|-------------------|------------------|------------------|-----------------------------|--------------------|-------------------------------------|--------------------|------------------|
|                             | RESU             | LTS FOR 2015-2016 | i                |                  | RESULTS FOR 2015-2016       |                    |                                     |                    |                  |
| QUARTER                     | NEW CLUB<br>GOAL | NEW CLUBS         | DROPPED<br>CLUBS | NET<br>GAIN/LOSS | QUARTER                     | NEW MEMBER<br>GOAL | CHARTER AND<br>NEW MEMBERS<br>ADDED | DROPPED<br>MEMBERS | NET<br>GAIN/LOSS |
| JULY/AUG/SEPT               | 0                | 0                 | 1                | -1               | JULY/AUG/SEPT               | 0                  | 30                                  | 38                 | -8               |
| OCT/NOV/DEC                 | 0                | 0<br>1            | 0                | 0<br>1           | OCT/NOV/DEC                 | 0                  | 36<br>68                            | 29<br>55           | 7<br>13          |
| JAN/FEB/MAR<br>APR/MAY/JUNE | 1                | 0                 | 0                | 0                | JAN/FEB/MAR<br>APR/MAY/JUNE | 25                 | 0                                   | 0                  | 0                |